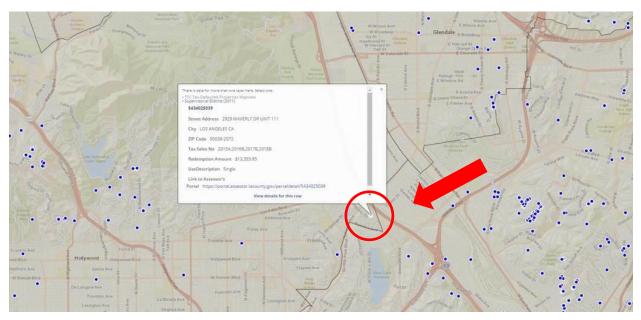

69566  | 5      | R-7000   | 7,132.61   |              | https://po  |
|     | 0     | Residential | Single | 010V  |        | (34.44777  | 5      | R-1      | 10,544.94  |              | https://po- |
| 42  | 1,692 | Residential | Single | 0100  | 1962   | (34.15450  | 3      | R1       | 11,154.73  |              | https://po_ |
|     | 0     | irrigated   | Desert | 580V  |        | (34.50514  | 5      | A-1-1    | 49,970.51  |              | https://po- |
| 33  | 1,350 | Residential | Single | 0100  | 1987   | (34.60498  | 5      | R-3-20U  | 25,339.66  |              | https://po_ |

b. View the selected parcel in detail



#### **Existing Users**



4. If you select "TTC Tax-Defaulted Properties Mapview" to view the map:

#### Select the desired location on the map for more details