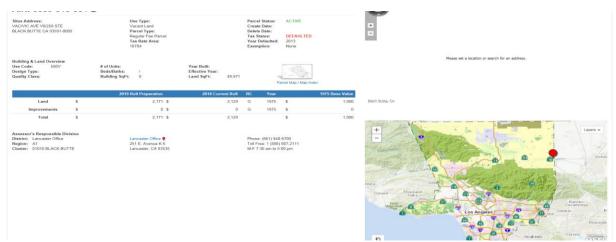

l | Single | 010V  |        | (34.61457  | 5      | R-1-7500 | 4,642.22   |              | https://po- |
| 34_ | 2,289 | Residential | Single | 0100  | 1970   | (34.69566  | 5      | R-7000   | 7,132.61   |              | https://po  |
|     | 0     | Residential | Single | 010V  |        | (34.44777  | 5      | R-1      | 10,544.94  |              | https://po- |
| 42  | 1,692 | Residential | Single | 0100  | 1962   | (34.15450  | 3      | R1       | 11,154.73  |              | https://po_ |
|     | 0     | irrigated   | Desert | 580V  |        | (34.50514  | 5      | A-1-1    | 49,970.51  |              | https://po- |
| 33  | 1,350 | Residential | Single | 0100  | 1987   | (34.60498  | 5      | R-3-20U  | 25,339.66  |              | https://po_ |

b. View the selected parcel in detail



#### **Existing Users**



4. If you select "TTC Tax-Defaulted Properties Mapview" to view the map:

#### Select the desired location on the map for more details