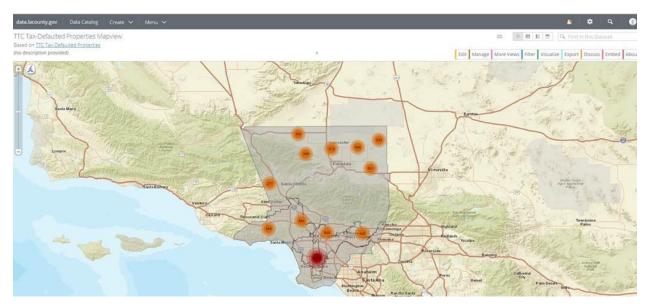

#### **Existing Users**

4. If you select "TTC Tax-Defaulted Properties Mapview" to view the map:

#### Select the desired location on the map for more details